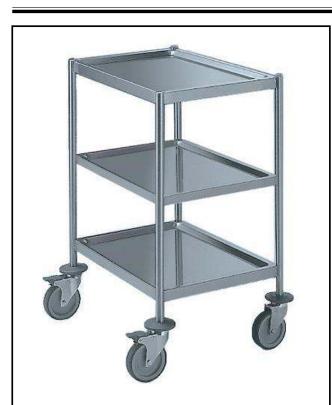

Service Trolleys Three Tier Service Trolley 400 mm

361226 (STR403)

3-tier Service Trolley 400mm

#### Item No.

Constructed in 304 AISI stainless steel. Framework in mm25 tubing, completely welded. Seamless, sound-absorbing, shelves with double-folded edges. Shelves are welded to the framework. N. 4 swivelling castors, two with brakes, mm125 in diameter, fitted with plastic bumpers. Shelves size mm400x600. Load capacity: 100 kg, uniformly distributed.

#### **Main Features**

- Framework in 25 mm tubing, completely welded.
- Load capacity of 100 kg uniformly distributed.
- Seamless sound-absorbing shelves with double-folded edges welded to the framework.
- Shelves size 400x600 mm.
- 4 pivoting Ø 125 mm wheels, 2 of which with brakes, fitted with plastic bumpers

### Construction

• Constructed entirely in 304 AISI stainless steel.