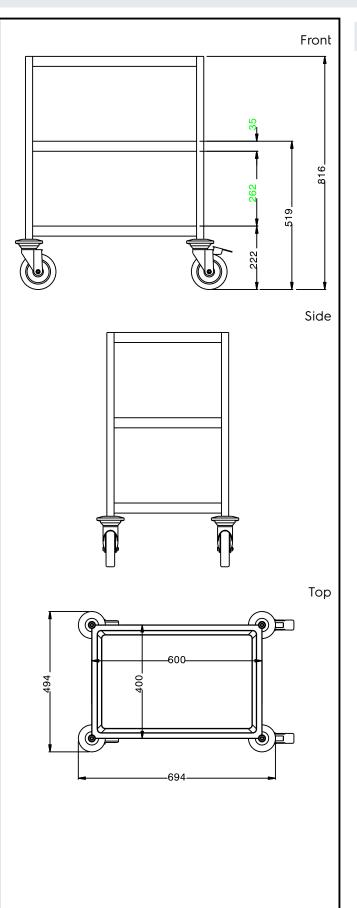

# Key Information:

| External dimensions, Width:  |             |
|------------------------------|-------------|
| 361226 (STR403)              | 495 mm      |
| External dimensions, Depth:  | 695 mm      |
| External dimensions, Height: | 816 mm      |
| Wheel material:              | Zinc plated |
| Wheel diameter:              | Ø 125       |
| Net weight:                  | 18 kg       |